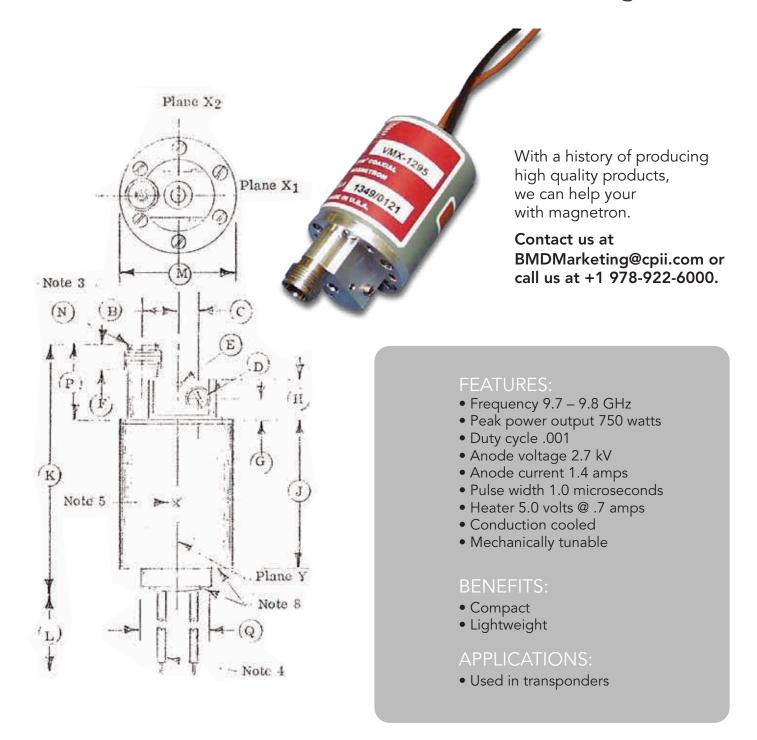

## Communications & Power Industries Beacon Magnetron





**Beverly Microwave** Division 150 Sohier Road Beverly, Massachusetts web USA 01915

www.cpii.com

tel +1 978-922-6000
email BMDMarketing@cpii.com fax +1 978-922-8914

For more detailed information, please refer to the corresponding CPI technical description if one has been published, or contact CPI. Specifications may change without notice as a result of additional data or product refinement. Please contact CPI before using this information for system design.

©2020 Communications & Power Industries LLC. Company proprietary: use and reproduction is strictly prohibited without written authorization from CPI.